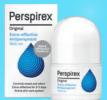

Lentheric Spray 150ml Range NP: RM13.90 each

M14.92 each

David Beckham 150ml Range NP: RM19.90 each

2.38 each

Rexona Men Deodorant Spray 150ml Range

SAVE <sup>RM</sup>61.42 each

Perspirex Men Roll-on Regular 20ml NP: RM68.25 each