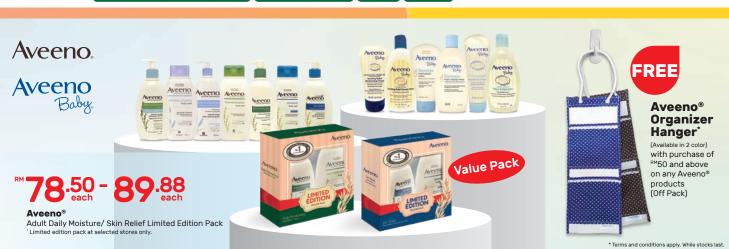

## PAMPERING DEALS FOR YOUR PRECIOUS

#guardiancares

**PWP** 

<sup>™</sup>3.99 each

Guardian Baby Wipes 20s Pack-of-3 Range NP: RM5.70 each

<sup>4</sup>96.21 each

Baby Liquid 1L Free 200ml (on pack)

SAVE

™57.15 each

Baby Gentle Wash 250g Twinpack + QV Baby Barrier Cream 50g NP: RM63.50 each

<sup>4</sup>53.37 each

Baby Moisturizing Bath Wash 230ml NP: RM59.30 each

17.91 - RM18.45 each

#### Johnson's

Baby Bath 600ml Refill Range NP: RM19.90-RM20.50 each

79.81 each