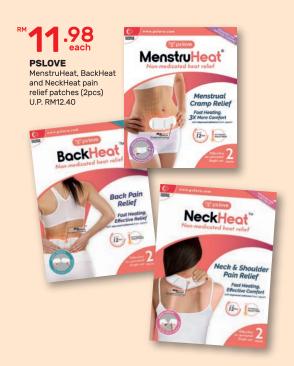

BUY 3 FOR 2 Mediheal Bubble Tox Serum Mask 1s Range

only at guardian Elastic Ankle Support Range

only at guardian

119.33
Guardian
Elastic Elbow
Support Range

only at guardian Guardian

**Guardian** Elastic Knee Support Range