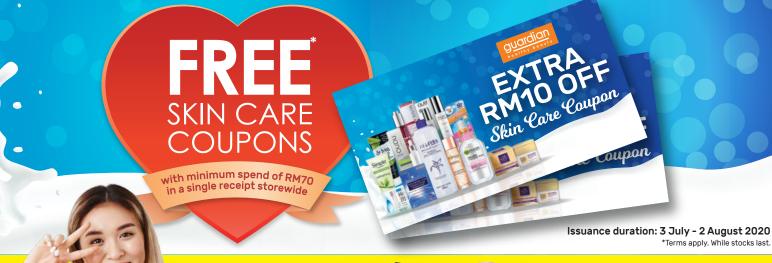

# FREE EXTRAFRATION F. Skin Pane Paupan F.

### RM10 SKIN CARE COUPON

MEDICAL SKIN SCIENCE THAT SHOWS

### With a minimum purchase of RM70 in a single receipt.

Valid from: 3 July till 2 August 2020

Terms and Conditions apply. While stock lasts.