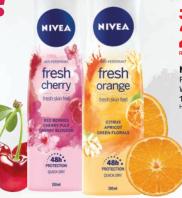

> Real Calendula Lip & Eye Makeup Remover NP: RM30.00 each

Nivea

Fresh Blend Shower 300ml Range NP: RM17.90 each

new & 15 % exclusive

Phytonovathrix Treatment 12x3.5ml/ Shampoo 200ml NP: RM130.00 - RM575.00 each