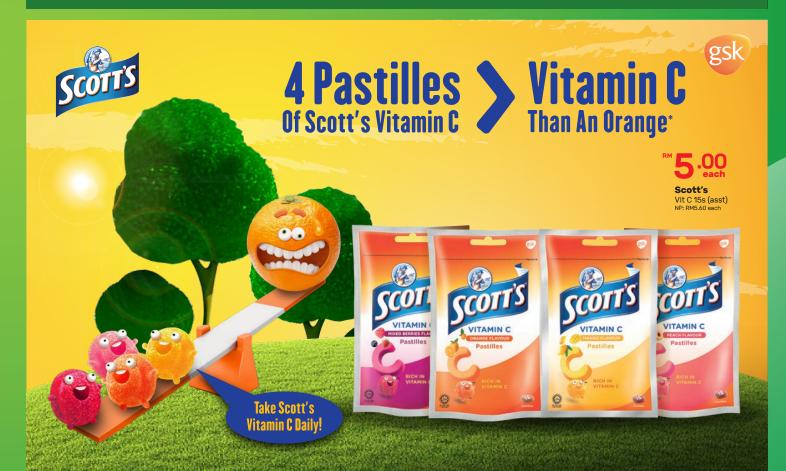

.7mg of Vitamin C is found in a raw orange fruit of 131g, https://fdc.nal.usda.gov/fdc-app.html#food-datalls/786559/nutrients, 1 pastille contains = 21mg, Please refer to pid as a substitute for a balanced diet of foods rich in vitamin C. Trade marks are owned by or licensed to the GSK group of companies. PM-MY-SCT-20-00038