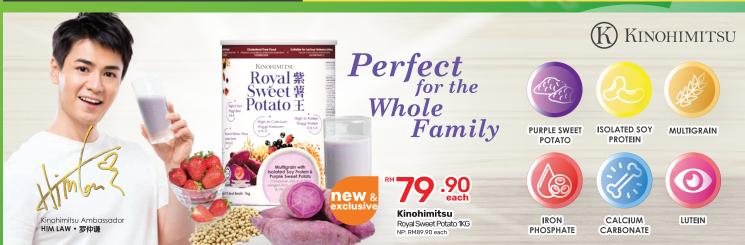

**39**.90

**Kinohimitsu** Bird's Nest 75ml x 6

FM **54**.98

Sunfield's Beta Oat 33 CoQ10 Powder 630g NP: RM60.80 each

**55.98 55.98** 

Oatgrain35 500g NP: RM56.60 each

55.98 each

**Biogrow** Oat BG22 Powder 480g NP: RM57.90 each

58.80 each

Sunfield's Grain Plus 22 Powder 1kg NP: RM67.36 each

<sup>™</sup>60.98

**Biogreen** Pink Lady Oatmilk 800g NP: RM67.91 each

65.00 each

Enercal Plus 900g

**79.90** each

Kinohimitsu Royal Sweet Potato 1kg