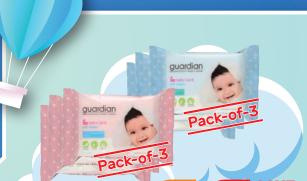

Guardian Baby Wipes 90s Pack-of-2 Range NP: RM13.38 each

Ellips Hair Vitamin 50s Range NP: RM45.18 each

**Pantene** 

Micellar Shampoo/ Conditioner 100ml Range NP: RM9.90 each

**Herbal Essences** Bio Renew Shampoo 100ml Range

#### Essano

Superfoods Tumeric Reviving Mask 50g (certified organic)/ Kale Nourishing Facial Oil 20ml range (Certified Organic) NP: RM69:90 - RM99:90 each

Baby Wipes 20s Pack-of-3 Range NP: RM5.70 each