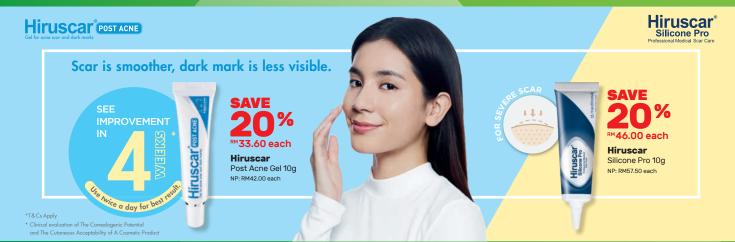

Dark Marks/Spots • Acne Scars

67.80 each

**Dermatix Acne Scar** Scar Gel 7g RM80.35

For Common Scars
Abrasions • Cuts • Falls • Insect Bites

58.80 - RM 66.80

Dermatix Advance Scar Gel 9g/15g RM71.55 - RM84.65