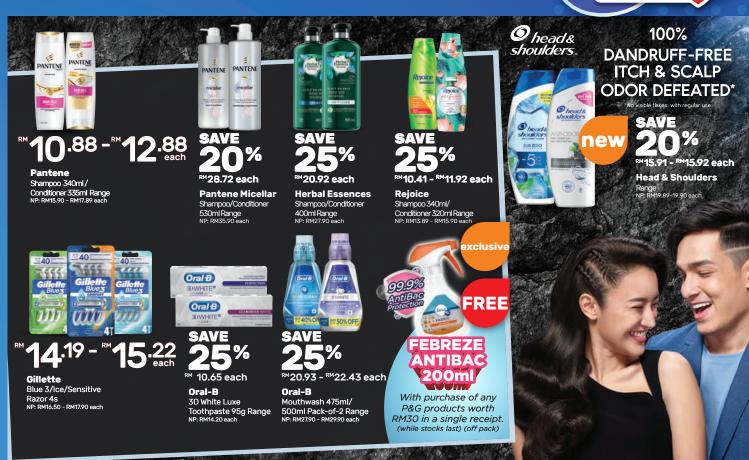

Shampoo/Conditioner 385ml Range NP: RM47.48 - 47.50 each

<sup>™</sup>27.51 each

Tsubaki

Shampoo/Conditioner 500ml Range

<sup>M</sup>28.72 each

Micellar Shampoo/ Conditioner 530ml Range

**Pantene** 

Shampoo 340ml/ Conditioner 335ml Range NP: RM15.90 - RM 17.89 each

#### Reioice

Shampoo 320ml Range NP: RM13.89 - RM15.90 each

11.55 each

#### **Head & Shoulders**

Shampoo 330ml Range NP: RM18.97 - RM19.90 each