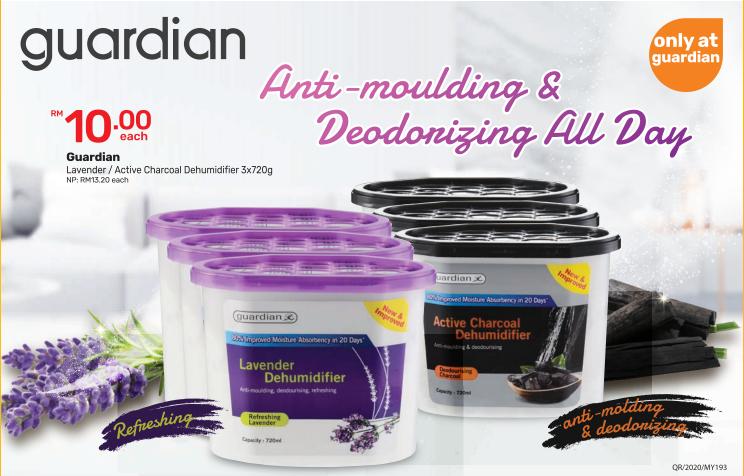

**Guardian** Ultra Soft Facial Tissue 6 x 50s NP: RM8,45 each

only at guardian

10.00 each

**Guardian** Dehumidifier 720g Pack-of-3 Range NP: RM13.20 each