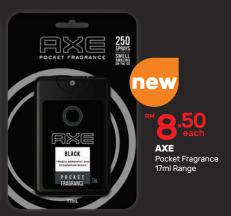

ive FREE

### **GWP** RIMMEL Brush

\*with purchase of RM50 worth of RIMMEL products (inclusive of 1 Lasting Matte Range). While stocks last.







**PALLADIO** Matte Blush Range NP: RM28.20 each

**PALLADIO** 

NP: RM27.26 each

Range

Velvet Matte Lip

2001 (C)

OUNDATION PRIMER

**PALLADIO** Foundation

rice paper PALLADIO Primer NP: RM49.90 each

**PALLADIO** Rice Paper Range

NP: RM21.60 each



**PALLADIO** 

Pressed Rice Powder Range NP: RM48.01 each

### **MOST 'ATTRA**





### CTIVE' DEALS!

**Cosmetics** 

#guardiancares





Lilybyred

Mod Liar Velvet Tint

FOR EASY AND PERFECT DAILY MAKEUP.









### MIX & MATCH





### **BEAUTY HACKS**

**Cosmetics** 







### SLEEK & CHIC OFFERS

### Cosmetic

#guardiancares



UP 250 SPRAYS 3X MORE INTENSE FRAGRANCE SMELL AMAZING









exclusive

### New scent from Korea

35.00 each MUMCHIT

MUMCHIT EAU DE PARFUM 70ml NP: RM39.90 each



MUMČHIT





### **ONLY AT GUARDIAN**





# FREE EXTRAFRATION F. Skin Pane Paupan F.

### RM10 SKIN CARE COUPON



MEDICAL SKIN SCIENCE THAT SHOWS

### **DIMINISH DARK SPOTS**

WITHOUT LASER TREATMENT & GENTLE ON THE SKIN FOR TRANSLUCENT FAIR SKIN IN 4 WEEKS<sup>+</sup>



HYALURON

40X SMALLER
MOLECULES

PATENTED THIAMIDOL

10X WHITENING POWER\*



UltraWHITE T

DAY SPF30

Eucerin UltraWHITE\*
SPOTLESS
SPOT CORRECTOR

10 %
RM 46.80 - 179.10 each
Eucerin®
UltraWHITE¹ Spotless Range
NP: RM52.00 - RM199.00 each

UltraWHITE<sup>+</sup>
SPOTLESS
DOUBLE BOOSTER
SERUM
DERMATOLOGICAL SKINCARE

'Comparing Thiamidol to B-Resorcinol esults may vary depending on individual's skin

### SATISF