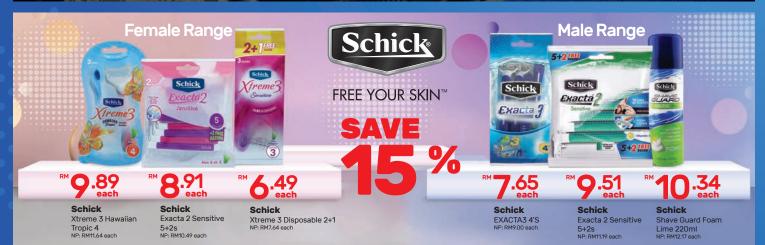

ml

Pelbagai Variasi HB: RM17.90 setiap satu



#### **Deodorant**



<sup>™</sup>16.91 each

Women Deodorant Roll On 50ml Pack-of-2 Range



SAVE

Roll-on 20ml NP: RM65.00 eac



#### Rexona

Women Deodorant Spray 150ml Range NP: RM15.40 each



RM16.91 each

Men Deodorant Roll On 50ml Pack-of-2 Range



#### Adidas

Women Deodorant Spray 150ml Range NP: RM13.90 - RM15.90 each



RM20.91 each

Deodorant 24Hour Roll-on Range NP: RM24.60 each



<sup>RM</sup>10.88 each

#### **Dashing**

Deodorant Perfume 120ml Range NP: RM12.80 each



#### **Vaseline**

Women Dry Serum 50ml Range NP: RM13.40 each



15.19 each

#### **Smelly No More**



each

#### Gatsby

Ice Deodorant Spray 150ml Range



each

#### Lentheric

I Love Deodorant Spray 90ml Range

### **DEALS THAT SOOTHE & SMOOTH**









## PAMPERING DEALS FOR YOUR PRECIOUS



#guardiancares



**PWP** 

<sup>™</sup>3.99 each

Guardian Baby Wipes 20s Pack-of-3 Range NP: RM5.70 each



<sup>4</sup>96.21 each

Baby Liquid 1L Free 200ml (on pack)



SAVE

™57.15 each

Baby Gentle Wash 250g Twinpack + QV Baby Barrier Cream 50g NP: RM63.50 each



<sup>4</sup>53.37 each

Baby Moisturizing Bath Wash 230ml NP: RM59.30 each



17.91 - RM18.45 each

#### Johnson's

Baby Bath 600ml Refill Range NP: RM19.90-RM20.50 each



79.81 each

#### Sebamed

Shampoo 750ml NP: RM93.90 each



32.72 each

#### **Applecrumby**

Gentle Shampoo & Bath Cream 250ml NP: RM40.90 each



56.01 each

#### Buds

Everyday Head-Toe Cleanser 425ml NP: RM65.90 each



122.05 each

#### Johnson's

Cottontouch Top-To-Toe Bath 500ml



Baby Gentle Wash 250g NP