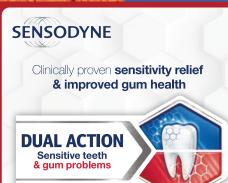

Sensodyne

<sup>4</sup>19.17 each

Oral-B

3D White Luxe Glamorous White Toothpaste 95g Pack-of-2 NP: RM21.30 each

<sup>м</sup>15.21 each Sensodyne

Sensitivity & Gum Toothpaste 100g Original / Whitening

Trade marks owned by or licensed to the GSK group of companies.