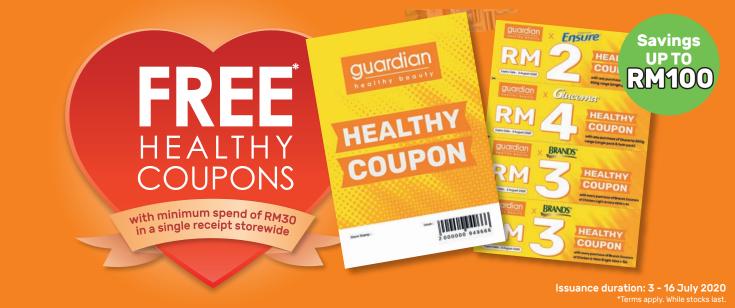

With a minimum purchase of **RM30** in a single receipt.

3 - 16 July 202

Terms and Conditions apply. While stock lasts.

**39.**88

Centrum Silver Energy Vitamin B & Minerals 60s

**72**.52

Centrum

Silver Multivitamin

Purchase RM30 worth of Healthcare Products to redeem the Guardian Healthy Coupon from participating brands.