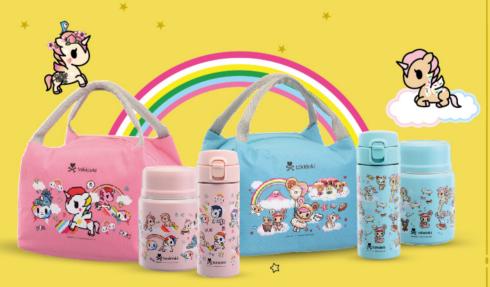

## EAT WELL, LIVE WELL

**Exclusive** tokidoki Thermal Series ®

#### **PWP More than 50% SAVINGS!**

Get this set at RM80 with a minimum spend of RM20 on partcipating brands, or a minimum spend of RM40 on non-participating brands in a single receipts. While stocks last.

Thermal Bag | Thermal Flask 350ml | Thermal Food Jar 500ml

34.95 - ™49.95 each