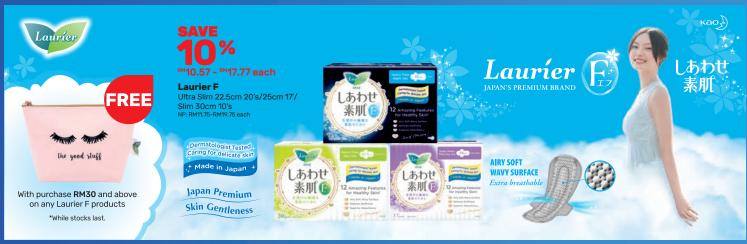

### Laurier

Super Slim Guard 22.5cm 20s/ 25cm 16s Pack-of-2 Range NP: RM27.90 each