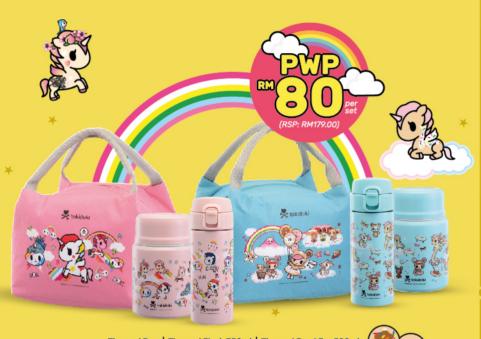

# **EATWELL,**LIVE WELL\*

Exclusive tokidoki Thermal Series

Thermal Bag | Thermal Flask 350ml | Thermal Food Jar 500ml

## PWP More than 50% SAVINGS!

Get this set at RM80 with a minimum spend of **RM20** on partcipating brands, or a minimum spend of **RM40** on non-participating brands in a single receipts. While stocks last.

©TOKIDOKI, LLC. Designed by Simone Legno