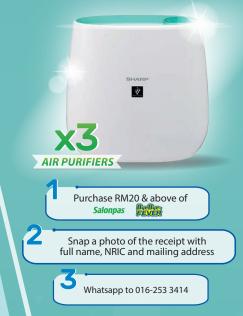

8.34 each

Salonpas Patch 20's

15.79 each

Bye Bye Fever Supercool 6s + 2s NP: RM19.26 each

Purchase RM20 and above

1st July - 31st July 2020

Terms and Condition apply.
This is a medicine product advertisment. KKLIU: 2088/2019