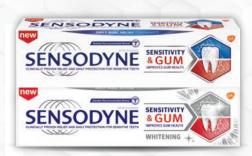

Sensodyne

<sup>4</sup>19.17 each

Oral-B

3D White Luxe Glamorous White Toothpaste 95g Pack-of-2 NP: RM21.30 each

<sup>м</sup>15.21 each Sensodyne

Sensitivity & Gum Toothpaste 100g Original / Whitening

Trade marks owned by or licensed to the GSK group of companies.