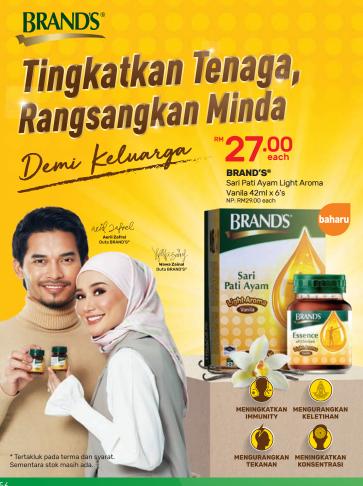

#### Health Care

#guardiancares

**27.00** 

**Brand's** Essence Of Chicken Light Aroma 42ml x 6s NP: RM29.00 each

28.00 each

Ecolite
Collagen Bird's Nest
Drink 250ml 6s Range
NP: RM32.50 each

**32.98** 

Anlene Gold 1kg NP: RM38.90 each