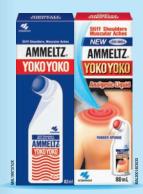

Quick Penetration. **Fast Relief** 

<sup>RM</sup>19.38 each

Ammeltz Yoko Yoko

Ammeltz Yoko Yoko/ New Ammeltz Yoko Yoko (less smell)\* 82ml/80ml 82ml/20 - RM22.80 each

Heat therapy provides pain relief and improves blood circulation