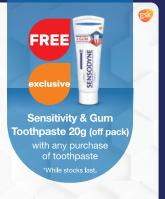

Sensodyne

<sup>4</sup>19.17 each

Oral-B

3D White Luxe Glamorous White Toothpaste 95g Pack-of-2 NP: RM21.30 each

<sup>м</sup>15.21 each Sensodyne

Sensitivity & Gum Toothpaste 100g Original / Whitening

Trade marks owned by or licensed to the GSK group of companies.