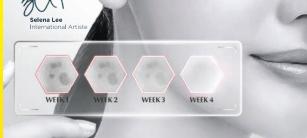

### **DIMINISH DARK SPOTS**

WITHOUT LASER TREATMENT & GENTLE ON THE SKIN FOR TRANSLUCENT FAIR SKIN IN 4 WEEKS<sup>+</sup>

HYALURON

40X SMALLER
MOLECULES

PATENTED THIAMIDOL

10X WHITENING POWER\*

UltraWHITE T

### SATISFACTION TEST AFTER USING

100% Brightens skin

100% Make skin radiant

98% Gentle on skin

Based on a study conducted on 480 females aged 22-25 years old by Beiersdorf, TH in 2017.